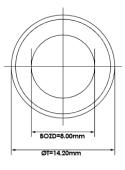

## **Parameter**

8.60 mm Base curve Diameter 14.20 mm

Power range (dpt)

SPH -10.00 to +8.00

(steps of 0.50 to  $\pm 6.00$ )

TOR, MF -10.00 to +6.00 (steps of 0.50 to -6.00)

-0.75 to -2.25 (0.50)

Cylindrical values (dpt) Axis All (10°)