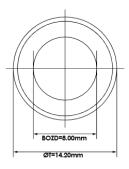

## **Parameter**

8.60 mm Base curve Diameter 14.20 mm

Power range (dpt)

SPH -10.00 to +8.00

(steps of 0.50 to  $\pm 6.00$ )

TOR, MF -10.00 to +6.00 (steps of 0.50 to -6.00)

-0.75 to -2.25 (0.50)

Cylindrical values (dpt) Axis All (10°)